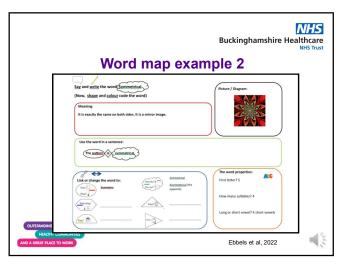

15 16

17 18

NHS **Buckinghamshire Healthcare** Word map example 1 Word Wizard b, c, t It sta **\*\*** Anna Branagan and Stephen Parsons (2022), Word Aware 3, Routledge 4

20

NHS Buckinghamshire Healthcare Worked word map New word Evaporation b, c, t It starts with ... e it rhymes with .. general too nnows turns to gas when heated burns to The water in the kettle was heard and turned into skan. This process is called evaporation